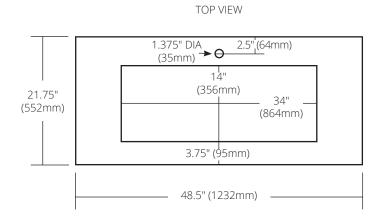

#### 48" Vanity Top

48.5"w x 21.75"d x 1.18"h (1232mm x 552mm x 30mm) NSV48-AT Ash NSV48-ST Slate NSV48-PT Pearl NSV48-ET Earth